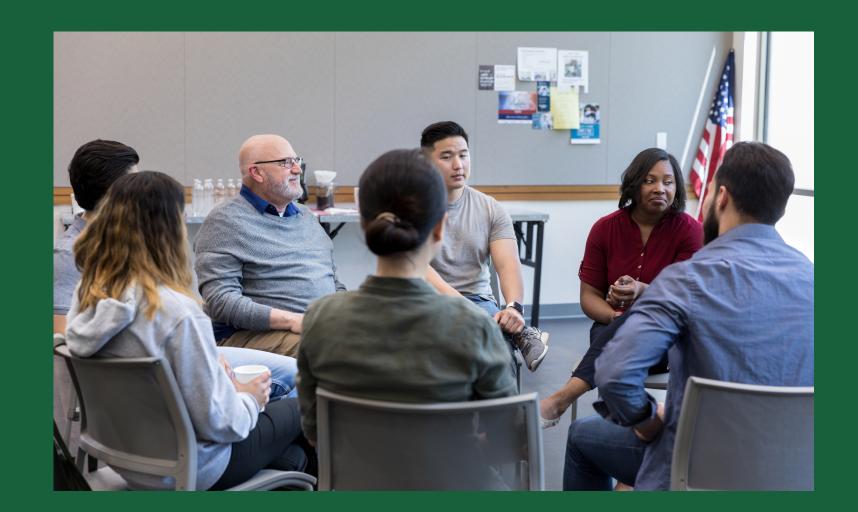

## EXPLORING THE SELF AND RELATIONSHIPS

**Therapy Group** 

Participate in a powerful group to develop meaningful connection with others, give and receive feedback, reveal oneself, and examine the hidden and unconscious aspects of your feelings, behaviors, and motivations.

Tuesdays 1:30-3:00 PM In person at the Brattleboro Retreat

Offered by the Anna Marsh Clinic